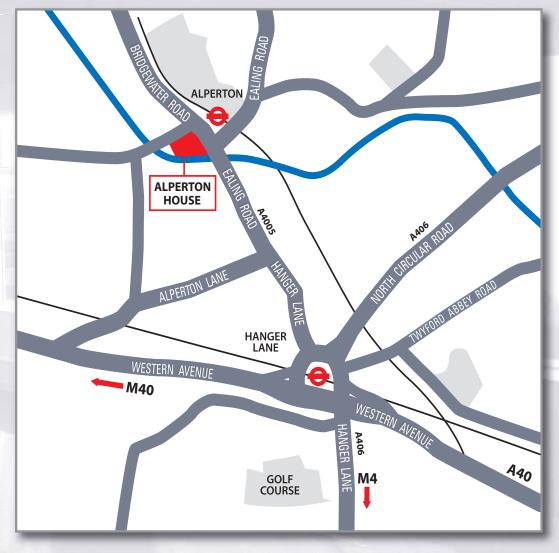

Alperton House is prominently situated on the Bridgewater Road at the junction with Ealing Road within close proximity to the Hanger Lane gyratory system. This provides direct access to Central London via A40 as well as connection to the other major communication links of M40, M25, M4 and M1 via the North Circular A406. Rail services are available within walking distance from Alperton Underground Station (Piccadilly Line) which provides easy access to Central London.